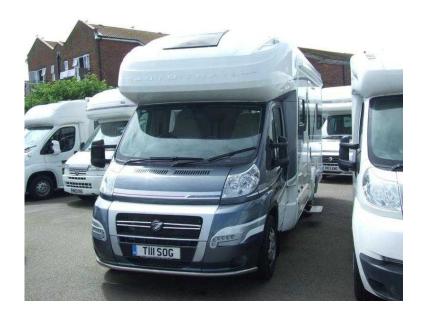

## Auto-Trail Apache 700 Hi-Line 2014 (46,995 GBP)

Location South East, East Sussex https://www.freeadsz.co.uk/x-393729-z

CD Player, 6 Berth, Overcab Bed, Flyscreens, Blinds, Awning, Rear Belts, Swivel Front Seats, Zig Unit, Mains, Leisure Battery, Heating, Hot Water, 3-Way Fridge, Sink/Drainer, Wine Cabinet, 4-Burner Hob, Oven, Grill, Double Bed, Wardrobe, Hand Basin, Cassette Toilet, Curtains, Microwave, Toilet, Power steering, Central locking, Electric windows, 3 point seatbelts, Reversing camera, Battery Charger, Fixed Bed, Heki Roof Light, Loose Fit Carpets, On Board Water Tank, TV Aerial, Toilet Compartment, Cab Air Conditioning, Rear Lounge, Cruise Control, TV, Separate Shower, Reversing Camera., Two Rear Belts, Sky