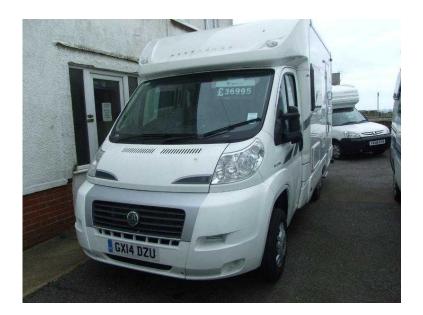

## Swift Bessacarr 2014 (36,995 GBP)

Location South East, East Sussex https://www.freeadsz.co.uk/x-393730-z

CD Player, 2 Berth, Flyscreens, Blinds, Awning, Swivel Front Seats, Zig Unit, Mains, Leisure Battery, Heating, Hot Water, 3-Way Fridge, Sink/Drainer, 4-Burner Hob, Oven, Grill, Double Bed, Wardrobe, Hand Basin, Cassette Toilet, Rear Kitchen, Rear Washroom, Curtains, Microwave, Toilet, Power steering, Central locking, Electric windows, Reversing camera, Battery Charger, Heki Roof Light, Loose Fit Carpets, On Board Water Tank, Roof Light, TV Aerial, Tow bar, Toilet Compartment, Cab Air Conditioning, Cruise Control, Separate Shower, Reversing Camera., No Rear