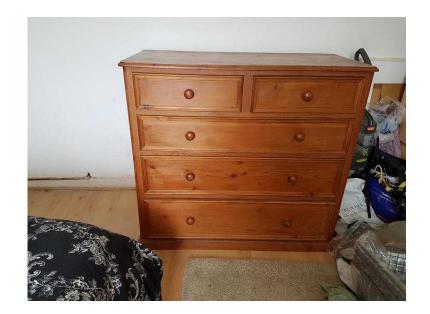

## CHest of 5 drawers (100 GBP)

Location **South East, West Sussex** https://www.freeadsz.co.uk/x-393751-z

Chest of 5 drawers solid pine in excellent condition. Height 42inches 46inches wide 20ins depth. Tel. 07733118457 077331184...(click to reveal full phone)