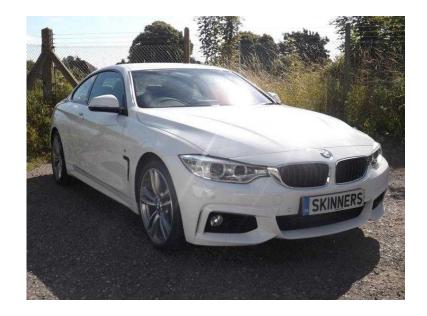

## **BMW 4 Series 2015 (29,995 GBP)**

Location **South East, East Sussex** https://www.freeadsz.co.uk/x-393801-z

ABS, Air Bag, Immobiliser, Alarm, Remote Alarm, Traction Control, Central Locking, Remote Central Locking, Power Steering, Climate Control, Cruise Control, Full Leather, Electric Windows, Trip Computer, Electric Mirrors, Rear Spoiler, Front Fog Lamps, Stability Control, Parking Sensors, Height Adjustable Seat, Adjustable Steering Column, Sports Seats, Multi-function Steering Wheel, Auto Lighting, Electric Handbrake, Rear Headrests, Front Centre Armrest, Auto-dip Rearview, Radio, Colour SatNav, Locking Wheel Nuts, Colour Coded Body, Bluetooth, Isofix, Push Button Start, Day Time Running Lights, 2 Keys, Aux point,