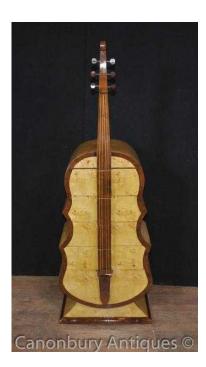

## Art Deco Double Bass Chest of Drawers Cabinet (850 GBP)

Location https://www.freeadsz.co.uk/x-393866-z

- Large range of art deco furniture in our Hertfordshire showroom, 25 mins north of London
- Stunning and totally unique art deco style chest of drawers in the shape of a double base
- Real feat of craftmanship to make this shaped piece
- Perfect for the music lover and sure to be the talking point to any interiors scheme
- The clean and minimal design somehow embodies the 1920s aesthetic
- The lines echo each other and somehow give it such a balanced look
- Please let us know if you would like to view this piece in our Canonbury Antiques Hertfordshire showroom, just 25 minutes north of London
- Offered in great shape ready for home use right away
- We ship to every corner of the planet please get in touch for a shipping quote
- All our measurements are of the widest and tallest dimension

Dimensions are in CM: Width x Depth x Height 51 x 40 x 160

Dimensions are in inches: Width x Depth x Height 20 x 16 x