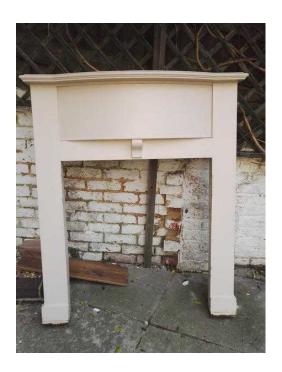

## 1930s Wooden fire surround fireplace (115 GBP)

Location **South East, East Sussex** 

https://www.freeadsz.co.uk/x-393901-z

Beautiful Wooden fire surround recently taken out of 1930s house. Great condition.

Measurements are:

Overall -

49.5 inches tall (126cm)

42 inches wide (107cm)

9 inches deep (23cm) Inner square of surround -

33.5 inches tall (85cm)

30 inches wide (76cm) Collection

| 1930s Wooden fire surround fireplace      |
|-------------------------------------------|
| https://www.freeadsz.co.uk/x-3939<br>01-z |
| 1930s Wooden fire surround fireplace      |
| https://www.freeadsz.co.uk/x-3939<br>01-z |
| 1930s Wooden fire surround fireplace      |
| https://www.freeadsz.co.uk/x-3939<br>01-z |
| 1930s Wooden fire surround fireplace      |
| https://www.freeadsz.co.uk/x-3939<br>01-z |
| 1930s Wooden fire surround fireplace      |
| https://www.freeadsz.co.uk/x-3939<br>01-z |
| 1930s Wooden fire surround fireplace      |
| https://www.freeadsz.co.uk/x-3939<br>01-z |
| 1930s Wooden fire surround fireplace      |
| https://www.freeadsz.co.uk/x-3939<br>01-z |
| 1930s Wooden fire surround fireplace      |
| https://www.freeadsz.co.uk/x-3939<br>01-z |
| 1930s Wooden fire surround fireplace      |
| https://www.freeadsz.co.uk/x-3939<br>01-z |
| 1930s Wooden fire surround fireplace      |
| https://www.freeadsz.co.uk/x-3939<br>01-z |