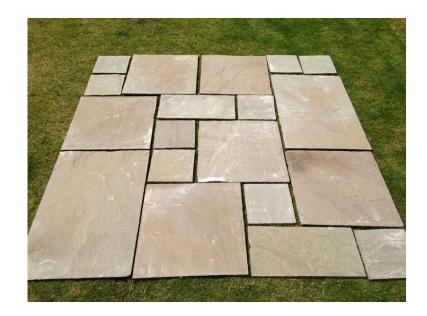

## Brand new patio slabs (105 GBP)

Location **South East, East Sussex** https://www.freeadsz.co.uk/x-393904-z

Here we have approx 49sq feet of luxury Indian sandstone which makes a lovely 7 foot by 7 foot square patio. Slabs are unused and left over from large patio project. Slabs about 20mm thick. Amazing colours especially when wet. See photos. Slabs are calibrated underneath to aid quick slab laying. Viewing strongly recommended. Buyer is welcome to take additional off cuts if they want to - see.