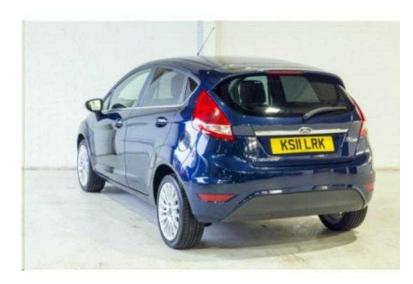

## Ford Fiesta 2011 (6,500 GBP)

Location East of England, Norfolk https://www.freeadsz.co.uk/x-393947-z

A stunning example. 3 months warranty, Next MOT due 23/07/2016, Full service history, Excellent bodywork, Interior – Excellent Condition, Tyre condition Excellent, Finance available and credit and debit cards accepted. Part exchange welcome. 5 days drive away insurance and extended warranty available. Nationwide warranty coverage. Viewing by appointment, please phone to arrange a convenient time. Cruise Control, Sony DAB Radio, 16in 15 Spoke Alloy Wheels (195/45 Tyres) with Locking Wheel Nuts, Digital Radio/CD, MP3 Compatible, Multi Functional Display, Matrix Display, AUX / USB Connection, Electrically Operated Front Windows with One Touch Lowering/Closing on Drivers Side. 5 seats, Metallic Blue, Cruise Control, Sony DAB Radio, 16in 15 Spoke Alloy Wheels (195/45 Tyres) with Locking Wheel Nuts, Digital Radio/CD, MP3 Compatible, Multi Functional Display, Matrix Display, AUX / USB Connection, Electrically Operated Front Windows with One Touch Lowering/Closing on Drivers Side. 5 seats, Metallic Blue, Cruise Control, Sony DAB Radio, 16in 15 Spoke Alloy Wheels (195/45 Tyres) with Locking Wheel Nuts, Digital Radio/CD, MP3 Compatible, Multi Functional Display, Matrix Display, AUX / USB Connection, Electrically Operated Front Windows with One Touch Lowering/Closing on Drivers Side. 5 seats, Metallic Blue, Cruise Control, Sony DAB Radio, 16in 15 Spoke Alloy Wheels (195/45 Tyres) with Locking Wheel Nuts, Digital Radio/CD, MP3 Compatible, Multi Functional Display, Matrix Display, AUX / USB Connection, Electrically Operated Front Windows with One Touch Lowering/Closing on Drivers Side. 5 seats, Metallic Blue, Cruise Control, Sony DAB Radio, 16in 15 Spoke Alloy Wheels (195/45 Tyres) with Locking Wheel Nuts, Digital Radio/CD, MP3 Compatible, Multi Functional Display, Matrix Display, AUX / USB Connection, Electrically Operated Front Windows with One Touch Lowering/Closing on Drivers Side. 5 seats, Metallic Blue, Cruise Control, Sony DAB Radio, 16in 15 Spoke Alloy Wheels (195/45 Tyr