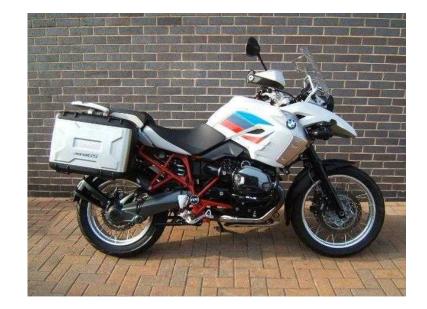

## BMW R1200 2012 (9,495 GBP)

Location **East of England, Cambridgeshire** https://www.freeadsz.co.uk/x-393959-z

Mileage: 15,859, Colour: Alpine White/Red Frame, Date of registration: March 2012, Registration: