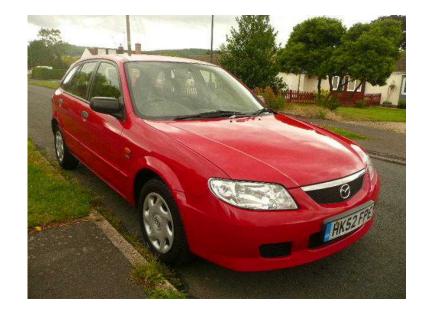

## Mazda 323, 450 ONO (450 GBP)

Location **South West, Gloucestershire** https://www.freeadsz.co.uk/x-393982-z

Nice clean and reliable car. Only selling as have inherited new car. Non-smoking previous owners, spacious boot, fold down rear seats, electric windows, CD player, central locking.