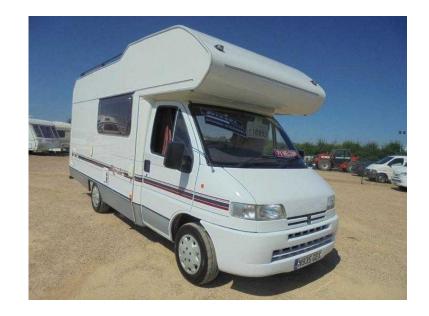

## **Swift Royale 1995 (10,995 GBP)**

Location Wales, South Glamorgan https://www.freeadsz.co.uk/x-394001-z

5 Berth, Overcab Bed, Flyscreens, Blinds, Awning, Forward-facing seats, Rear Belts, Swivel Front Seats, Mains, Leisure Battery, Heating, Hot Water, 3-Way Fridge, Sink/Drainer, 3-Burner Hob, Oven, Grill, Wardrobe, Shower, Hand Basin, Cassette Toilet, Rear Kitchen, Rear Washroom, Curtains, Power steering, On Board Water Tank, TV Aerial, Tow