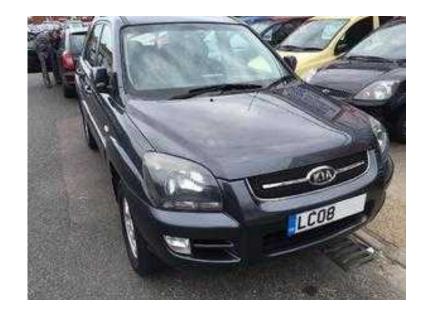

## Kia Sportage 2008 (5,995 GBP)

Location **South West, Somerset** https://www.freeadsz.co.uk/x-394055-z

ABS, Immobiliser, Traction Control, Central Locking, Power Steering, Air Conditioning, Climate Control, Cruise Control, Full Leather, Electric Windows, Trip Computer, CD Player, Electric Mirrors, Stability Control, Multiple Airbags, Radio, Low Mileage, Very Tidy Car, 2YR