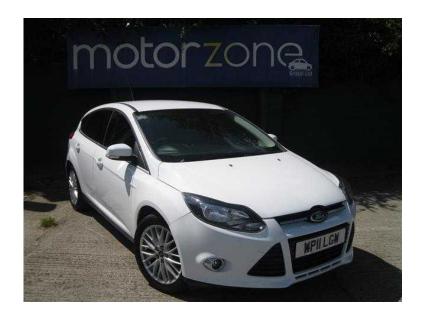

## Ford Focus 2011 (80 GBP)

Location South West, Somerset https://www.freeadsz.co.uk/x-394068-z

Cloth Upholstery, Anti Lock Brakes, Curtain Airbags, Driver Airbag, Passenger Airbag, Electronic Brake Assistance (EBA), Electronic Brakeforce Distribution (EBD), Electronic Stability Programme (ESP), Air Conditioning, Remote Central Locking, Alloy Wheels, Power Assisted Steering (PAS), Traction Control, Alarm, Front Electric Windows, Bluetooth Preparation (Phone), Heated Front Windscreen, CD Radio, DAB Radio, Electric & Heated Door Mirrors, Front Fog Lights, USB and AUX, Height Adjustable Drivers Seat, Lumbar Support, Steering Column - Adjustable, Fuel Computer, Split Rear Seats, Leather Steering Wheel, Solid Paint, full service