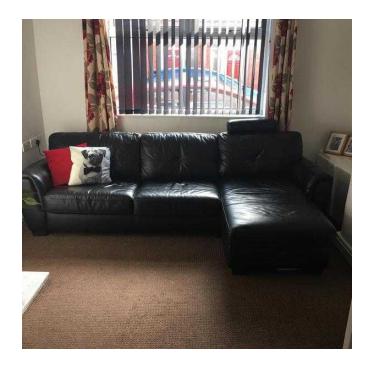

## Black DFS Chaise lounge sofa with pull out double bed and storage. ONO (700 GBP)

Location North, Lancashire https://www.freeadsz.co.uk/x-394076-z

Bought from DFS in December 2015 for £1599 (this was the sale price!) Great condition. I'm selling all my household goods as relocating to Dubai! Reasonable offers considered as not even sure what to advertise it for!

â€"

Large black leather sofa bed with chase lounge.

â€"

It's really easy to convert to the sofa bed. It's a small double and very very comfy!  $\hat{a} {\in} \ddot{}$ 

The chase lounge section doubles as an ottoman which is very useful for storage.

â€"

The head rest can be used on either side of the sofa. I also paid for the easy glide feet so is very easy to move around the.