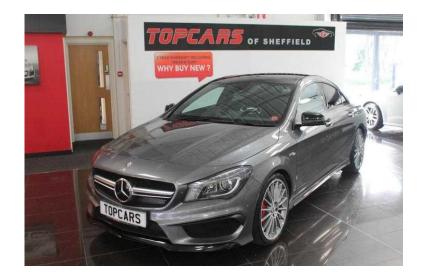

## Mercedes-Benz CLA Class 2014 (35,950 GBP)

Location Yorkshire and the Humber, West Yorkshire https://www.freeadsz.co.uk/x-394116-z

HERE WE HAVE A STUNNING ONE OWNER MOUNTAIN GREY CLA AMG WITH FULL MERCEDES HISTORY WITH A HUGE SPECIFICATION INCLUDING: AMG EMBOSSED HEATED AND MEMORY PERFORMANCE SPORTS SEATS FINISHED IN FULL BLACK LEATHER WITH RED DETAILING, CARBON FIBRE TRIM, LARGE SCREEN COMMAND NAVIGATION SYSTEM, HARMON KARDON SURROUND SOUND SYSTEM WITH DAB, AMG EXCLUSIVE PACK, AMG NIGHT PACK, MIRROR PACK, ACTIVE PARK ASSIST WITH CAMERA, PANORAMIC ROOF, DISTRONIC PLUS DRIVER ASSISTANCE, CRUISE CONTROL, PRIVACY GLASS, FRONT AND REAR PARK DISTANCE CONTROL, ELECTRIC FOLDING MIRRORS, UNMARKED 19 " AMG MULTI SPOKE ALLOYS WITH RED CALIPERS, THIS CLA 45 AMG IS ONE OF THE HIGHEST SPECED EXAMPLES OUT THERE AND VIEWING IS A.