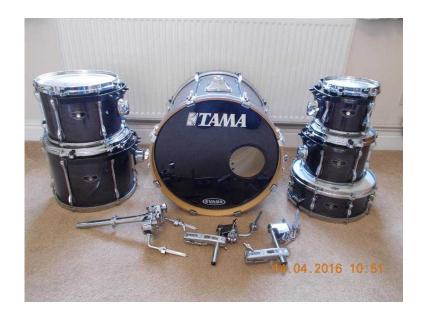

## Tama Superstar 6 Piece Shell Pack (675 GBP)

Location **South East, East Sussex** https://www.freeadsz.co.uk/x-394122-z

Immaculate as new condition. Complete with all tom mounts. 20" bass, 8" 10" 12" & 14" toms, 14" snare. All toms have Star-Cast external tom mounts and fitted with Evans EC2 heads with loads of use left in them, bass has Evans EQ1 reso head with mic-port. Sounds amazing, bass drum is superb! Beautiful lacquer finish to shells and rare colour. Fantastic for everything from reggae to rock and really useful for gigs where space is tight. Also throwing in Protection Racket cases for bass and 8" & 14" toms, cases also as new condition. Given up drumming and selling last of my equipment, check out my other adds! £675 ovno. 01323 655057 01323 6550...(click to reveal full phone number) or 07724 108686 07724 1086...(click to reveal full phone) .