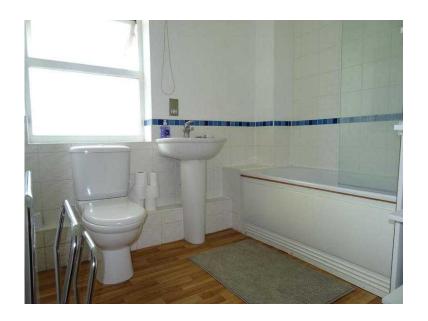

The apartment benefits from double glazing throughout, a spacious double bedroom with built in wardrobe and further space for more furnishings. The bathroom is well spaced including bath/shower, wash basin and WC. The lounge is very pleasant with plenty of natural light and with an adjoining dining/kitchen area. The kitchen is fully equipped and integrated with fridge/freezer, 4 hob cooker/oven/grill/extractor hood and a washing machine.