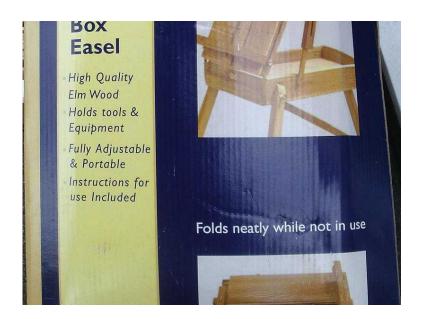

## Windsor and newton Sketch box Easel

Location **South East, West Sussex** https://www.freeadsz.co.uk/x-394139-z

同學 同

An almost new Sketch box easel set, made of high quality Elm Wood hold tools and equipment, fully adjustable and folding away whilst not using it, @ 15.00 with a bag of all sort of colors of paints for,.