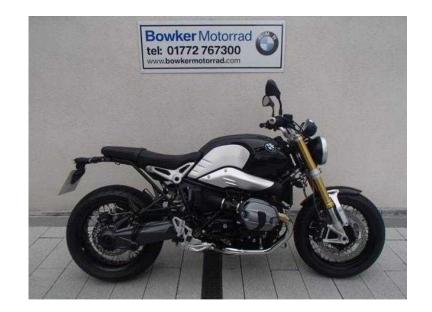

## **BMW R nineT 2016**

North, Lancashire Location https://www.freeadsz.co.uk/x-394185-z

Mileage: MOA, Colour: Black Storm Metallic, Date of registration: June 2016, Registration:

| BMW<br>https://www.      | R            | nineT       | 2016   |
|--------------------------|--------------|-------------|--------|
| BMW                      | ₽.           | nineT       | 2016   |
| https://www<br>85-z      | freeac       | dsz.co.uk/x | -3941  |
| BMW                      | <sub>Ζ</sub> | nineT       | 2016   |
| https://www<br>85-z      | freead       | dsz.co.uk/x | :-3941 |
| BMW                      | ΣD           | nineT       | 2016   |
| https://www.<br>85-z     | freead       | dsz.co.uk/x | :-3941 |
| BMW                      | ZD.          | nineT       | 2016   |
| https://www.<br>85-z     | freeac       | dsz.co.uk/x | :-3941 |
| BMW                      | ZJ           | nineT       | 2016   |
| https://www.<br>85-z     | freead       | dsz.co.uk/x | 3941   |
| BMW                      | <sub>Ζ</sub> | nineT       | 2016   |
| https://www.<br>85-z     | freeac       | dsz.co.uk/x | :-3941 |
| BMW                      | ₽.           | nineT       | 2016   |
| <br>https://www.<br>85-z | freeac       | dsz.co.uk/x | :-3941 |
| BMW                      | ZJ           | nineT       | 2016   |
| https://www.<br>85-z     | freeac       | dsz.co.uk/x | 3941   |
| BMW                      | <sub>Ζ</sub> | nineT       | 2016   |
| https://www.<br>85-z     | freeac       | dsz.co.uk/x | :-3941 |