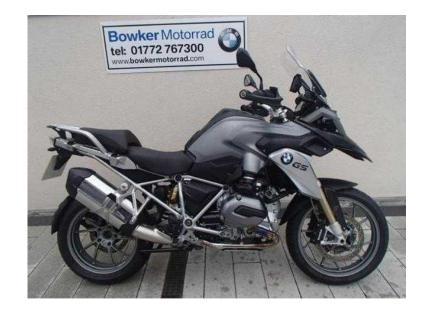

## **BMW R1200 2015 (12,475 GBP)**

Location **North, Lancashire** https://www.freeadsz.co.uk/x-394189-z

Mileage: 2,198, Colour: Black Storm Metallic, Date of registration: March 2015, Registration:

| 迴擊          | _       | BMW        | R1200        | 2015              |
|-------------|---------|------------|--------------|-------------------|
|             | https:/ | //www.free | adsz.co.uk/> | <b>k</b> -3941    |
|             | _       | BMW        | R1200        | 2015              |
|             | https:/ | //www.free | adsz.co.uk/> | <-3941            |
|             | _       | BMW        | R1200        | 2015              |
|             | https:/ | //www.free | adsz.co.uk/> | <b>c</b> -3941    |
|             | _       | BMW        | R1200        | 2015              |
| <b>国際公司</b> | https:/ | //www.free | adsz.co.uk/> | k-3941            |
|             | _       | BMW        | R1200        | 2015              |
|             | https:/ | //www.free | adsz.co.uk/> | (-3941            |
| 恩縣          | _       | BMW        | R1200        | 2015              |
|             | https:/ | //www.free | adsz.co.uk/> | <-3941            |
| 温           |         | BMW        | R1200        | 2015              |
| 9273        | https:/ | //www.free | adsz.co.uk/> | <b>&lt;</b> -3941 |
|             | _       | BMW        | R1200        | 2015              |
|             | https:/ | //www.free | adsz.co.uk/y | ×-3941            |
|             |         | BMW        | R1200        | 2015              |
|             | https:/ | //www.free | adsz.co.uk/> | <-3941            |
|             | _       | BMW        | R1200        | 2015              |
|             | https:/ | //www.free | adsz.co.uk/> | <-3941            |