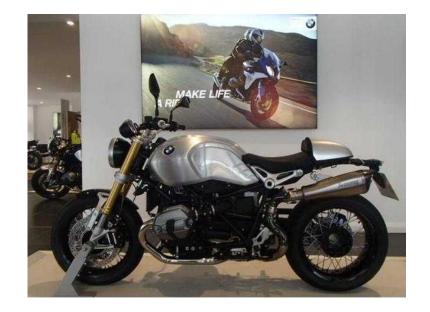

## **BMW R nineT 2016**

Location North, Lancashire https://www.freeadsz.co.uk/x-394191-z

|    | BMW                  | ZJ       | nineT       | 2016   |
|----|----------------------|----------|-------------|--------|
|    | https://www.         | freea    | dsz.co.uk/x | 3941   |
|    | BMW                  | <b>⊼</b> | nineT       | 2016   |
|    | https://www.         | freea    | dsz.co.uk/x | (-3941 |
| 観響 | BMW                  | <b>⊅</b> | nineT       | 2016   |
|    | https://www.         | freea    | dsz.co.uk/x | 3941   |
|    | BMW                  | ZJ       | nineT       | 2016   |
|    | https://www.         | freea    | dsz.co.uk/x | (-3941 |
| 烈縣 | BMW                  | ZJ       | nineT       | 2016   |
|    | https://www.         | freea    | dsz.co.uk/x | -3941  |
|    | BMW                  | ZJ       | nineT       | 2016   |
|    | https://www.         | freead   | dsz.co.uk/x | (-3941 |
|    | BMW                  | מ        | nineT       | 2016   |
|    | https://www.         | freea    | dsz.co.uk/x | (-3941 |
|    | BMW                  | ZJ       | nineT       | 2016   |
|    | https://www.         | freea    | dsz.co.uk/x | (-3941 |
|    | BMW                  | ZJ       | nineT       | 2016   |
|    | https://www.         | freeac   | dsz.co.uk/x | -3941  |
|    | BMW                  | ZJ       | nineT       | 2016   |
|    | https://www.<br>91-z | freea    | dsz.co.uk/x | (-3941 |