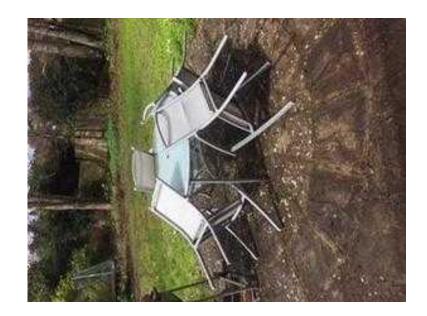

## **Conservatory furniture (700 GBP)**

Location **Wales, Clwyd** https://www.freeadsz.co.uk/x-394229-z

Consisting of 48" tiled round table with 6 carver chairs together with matching three piece suite. Can be sold separately;