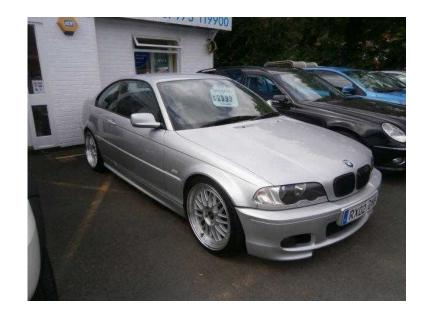

## **BMW 3 Series 2002 (2,999 GBP)**

Location **West Midlands, Shropshire** https://www.freeadsz.co.uk/x-394242-z

A LOVELY CAR WITH A GREAT SERVICE HISTORY FABULOUS WHEELS DRIVES VERY WELL, ABS, Air Conditioning, Alloy Wheels, Central Locking, Climate Control, Electric Windows, Power Assisted Steering, Drivers Airbag, Passenger Airbag, Auxiliary Heating, Adjustable Steering, Cassette Player, Cruise Control, Engine Immobiliser, Metallic Paint, Traction Control, Speakers, Steering Wheel Controls ABS, Traction Control, Central Locking, Air Conditioning, Climate Control, Cruise Control, Electric