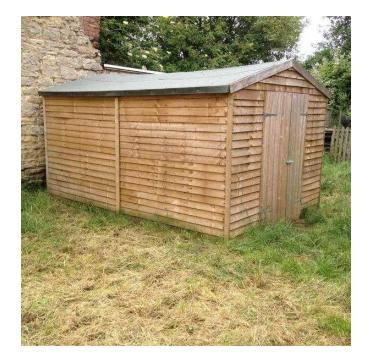

## large billyoh 5000 (350 GBP)

Location **East of England, Bedfordshire** https://www.freeadsz.co.uk/x-394271-z

This shed is huge! bought it to use as a workshop, in very good condition and only had for 1yr, it cost £600 last year but will take £350 ono-this needs to be dismantled and collected as soon as possible