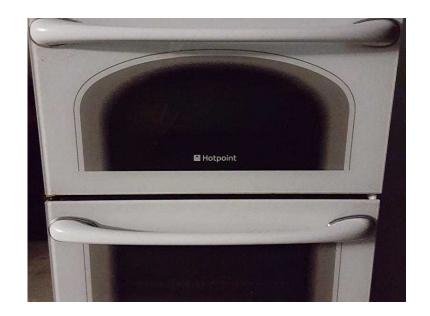

## Slimline electric cooker - can deliver (140 GBP)

Location **South East, Surrey** https://www.freeadsz.co.uk/x-394272-z

Slimline electric cooker, 50cm wide, double oven, grill, solar glow 4 ring hob, white, large viewing windows that appear black when ovens are not on, immaculate condition as if just out of the showroom, bottom fan oven never used, very clean and in perfect working order. Can deliver.