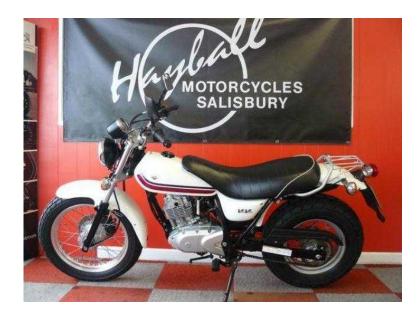

## Suzuki RV 2012 (2,295 GBP)

Location South West, Wiltshire https://www.freeadsz.co.uk/x-394307-z

This stunning Pearl white Suzuki Van Van is in superb condition! It comes with only 3139 miles on the clock and was last serviced at 2932 miles, it will also be given an annual service on its sale plus 12 months MOT. The tyres also come with bags of tread left in them front and rear. You can't fault the previous owner he really has looked after this bike! If you are looking for a little 125cc commuter then look no further as this bike is with out doubt a lovely comfortable bike to ride. It will come with our 12 month warranty and roadside assistance, full HPI check, Service history MOT and PDI. If you have any further questions please contact David or.