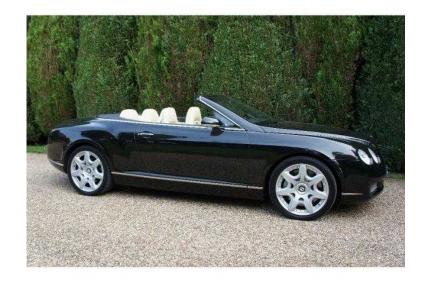

## Bentley Continental 2008 (52,990 GBP)

Location **South East, Middlesex** https://www.freeadsz.co.uk/x-394333-z

20" SPLIT RIM MULLINER ALLOYS, ELECTRIC OPEN/CLOSE BOOTLID, WOOD & TWO TONE MULTIFUNCTION STEERING WHEEL, Metallic Diamond Black with Magnolia Leather interior, Magnolia main Hide with Beluga Black Secondary Hide with Magnolia & Black Contrast Stitching to whole interior with Black Carpets, Electric Open/Close Boot-lid, SAT-NAV, 20" Split Rim Mulliner alloys, Dark Stained walnut Black Veneers, Electric Memory Heated Seats with Lumbar function, Auto Bi-XENON Headlights, Black Roof with Magnolia headlining, Soft close doors, Coming Home controls, Bluetooth, CD Changer, TV Tuner (not digital can be converted) Telephone Voice control, Cruise control, Dual Climate control AC, Power fold door mirrors, Drilled alloy accelerator and brake pedals, THIS LOVELY EXAMPLE HAS BEEN OWNED BY A LOCAL GENTLEMAN FOR THE LAST 7 YEARS IT WAS SUPPLIED NEW BY BROUGHTONS OF SURREY AND HAS A FULL BENTLEY SERVICE HISTORY & has recently had New Tyres fitted, This Lovely example is in Stunning condition throughout. Major Debit cards accepted, Finance/Warranties arranged, VIEWING BY APPOINTMENT ONLY, Open 7 Days. £52,990 p/x considered Cruise Control,