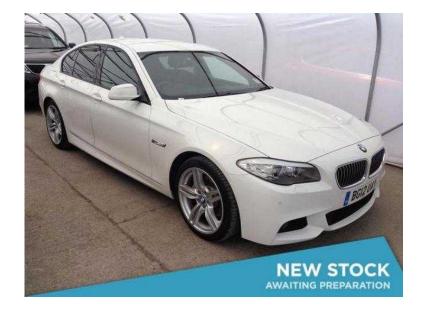

## **BMW 5 Series 2012 (150 GBP)**

Location **South West, Gloucestershire** https://www.freeadsz.co.uk/x-394340-z

2 Owners From New With BMW Dealer Service History (16,32,47K) THE BMW 5 SERIES COMBINES AESTHETICS, DYNAMISM, SAFETY & EFFICIENCY. EFFORTLESSLY. £2250 Of Extras Including 19In M Double-Spoke Alloy Wheels BMW Professional Loudspeaker System Sun Protection Glass Black Dakota Leather Air Conditioning, Automatic with Two Zone Control, Cruise Control with Brake Function and Speed Limiting Function, Heated Seats, Front and Rear Park Distance Control (PDC), Alarm System (Thatcham 1) with Remote Control, BMW Professional Radio with Single CD Player (with MP3 Playback Capability), Electric Windows, with Open/Close Fingertip Control, Anti Trap Facility and Comfort Closing Function All Round, Enhanced Bluetooth Telephone Functionality, Hill Start Assistant, Keyless Starting of Engine Ignition Start/Stop Button, On Board Computer (OBC), Rain Sensor, Standard Seats Front, Part Electric Adjustment, Tyre Puncture Warning System (TPWS), USB Audio Interface, Windows Heat Insulated And Tinted All Round, Internet Special Offer Price PX Welcome On Site Price Only RAC APPROVED Cars Price Matched Daily for Guaranteed Value for Money Minutes from Bristol and Taunton Just over the bridge from Cardiff Carbase the largest used car dealer in the South West Within easy reach of the M5 M4 M6 and M25 Carbase Buy with Confidence Bristol branch Cruise Control, Heated Seats, Electric