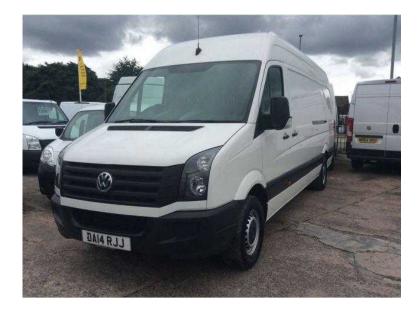

## Volkswagen Crafter 2014 (13,695 GBP)

Location Wales, Clwyd

https://www.freeadsz.co.uk/x-394379-z

Price: £13.695+VAT Fuel Type: Diesel Body Style: PANEL VAN Engine Size: 1968 Number of Doors: 4 Exterior Colour: White Registered: 2014 Transmission: Manual Mileage: 22000 miles \*