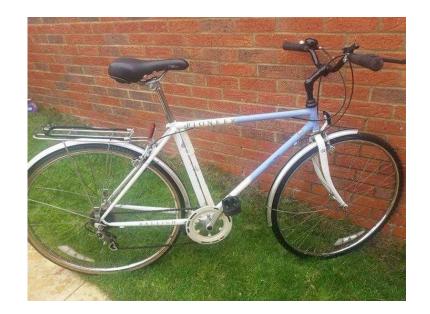

## Raleigh Pioneer Classic (65 GBP)

Location **East of England, Cambridgeshire** https://www.freeadsz.co.uk/x-394402-z

Raleigh pioneer classic gents cycle. 6 speed. 18-22 inch frame. 700x35c wheels. Weinman alloy brakes. Brand new selle royal saddle. Brand New tyre. Mudguards, rear rack,pump and bell. Excellent condition. Ready to ride. Fully.