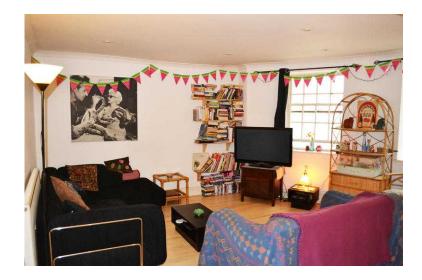

The room comes with:

- 1 double bed
- 1 shelf storage
- 1 small chest of drawers
- 1 desk/table with 1 chair

RENT ALL BILLS INCLUDED = £115/week

----FULLY FURNISHED ----

Fitted kitchen, fully furnished with dining area.

WASHING MACHINE Small front and back patio gardens.

The flat is located in a brilliant central Brighton location. Directly facing The Level and just a short walk to the North Laines and Brighton station.