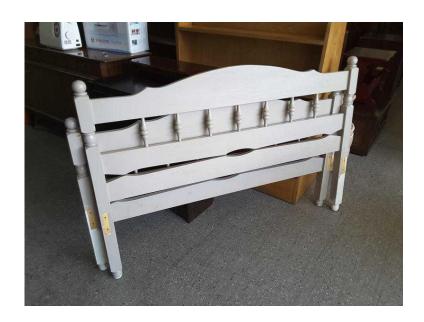

## 20 OFF ALL ITEMS SALE - Pine 4ft Double Bed Frame Painted In A French Grey - Loc

Location **South East, West Sussex** https://www.freeadsz.co.uk/x-394573-z

MASSIVE 20% OFF ALL ITEMS SALE NOW ON (Sale ends 31/7/16) Was £55, Sale price £44 Solid pine double bed frame painted in a french grey by the previous owner. Good structual & good overall condition, however the paint has started to come off so would benefit from being sanded back & repainted (PC423) £19 Postage is the cost of our local delivery service to a ground floor location. To find out if you are in our area see picture 6 (£19 Local delivery is calculated with a 12 mile radius using postcode BN43 5FD - The £34 delivery area is within a 22 mile radius) SHOP AT THE SHOWROOM 5000 sq ft Showroom OPEN 7 days a week