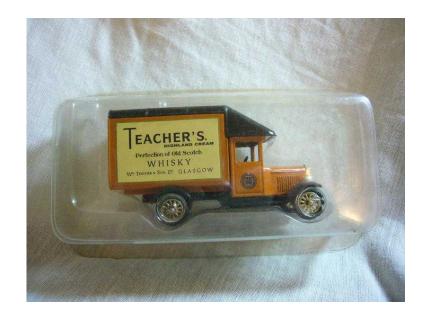

## 6 x Lledo Diecast Scale Model Vehicles all boxed (35 GBP)

Location **South West, Hampshire** https://www.freeadsz.co.uk/x-394619-z

A small collection of Lledo diecast vehicles. All boxed/in original packaging. (NB This may just be the plastic protective sleeve that was supplied on purchase.) Total of 6 vehicles. \*Teachers Morris Van issue 3 GC (minor marks) \*Kellog's Bedford Van issue 1 GC (minor marks) \*Tetley Tea Morris Minor Van VCG (no marks) \*Dennis the Meance and Gnasher Van GC (minor marks) \*Teacher's van (and minature set) VGC (no marks, never been opened. NB Over 18 only due to contents) \*Royal Mail Van GR VGC (No marks) All as seen in photos. Condition varies. Most unused and in sealed boxes. But some have been taken out and may have small marks. Note re cardboard presentation boxes - these have become a bit battered over time. Please see photos or ask for more/info if needed. Photos are of ACTUAL ITEMS FOR SALE. Collect or post - please ask about postage cost as this is extra to sale price. Collect PO7 (near Waterlooville, Portsmouth area.) ;