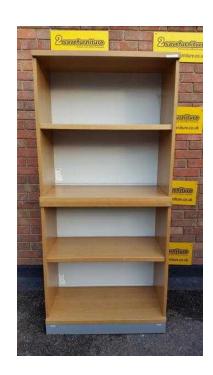

## KINNARPS SERIES XD HEAVY DUTY USE BOOKCASE STORAGE CABINET CUPBO

Location London, London

https://www.freeadsz.co.uk/x-394625-z

The storage system Series (XD) is extremely durable and incorporates our cleverly designed internal modules to ensure every possible centimetre is used efficiently.

Sold as 5 shelving unit only (2x small cabinets of 3x shelves)

Features:

Includes Plinth Heavy Duty Use Thick Back Panel Adjustable Shelves

Easy to Assemble Dimensions of one unit (2x small cabinets on top of each other):