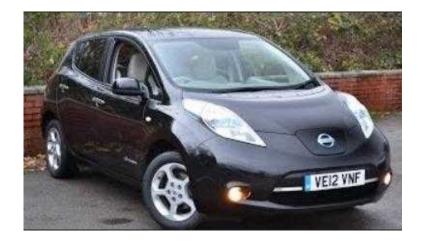

## Nissan Leaf 2012 (7,200 GBP)

Location London, London https://www.freeadsz.co.uk/x-394659-z

Fully electric car, low mileage. As it has zero emissions it has free road tax and no congestions charge if you live in the London area. The battery pack is owned, which mean you do not have to pay a lease fee every month. Bought from a Nissan dealership at the end of May.

This means the car still has 10monhts left on its MOT and comes with 10 months of "Nissan Cared 4" warranty and road side assistance. Car features The perfect car to slash your commute costs.;

|                                                             | Nissan                     | Leaf         | 2012  |
|-------------------------------------------------------------|----------------------------|--------------|-------|
|                                                             | https://www.freeau<br>59-z | dsz.co.uk/x- | -3946 |
|                                                             | Nissan                     | Leaf         | 2012  |
|                                                             | https://www.freead         | dsz.co.uk/x- | -3946 |
|                                                             | Nissan                     | Leaf         | 2012  |
|                                                             | https://www.freeau<br>59-z | dsz.co.uk/x- | -3946 |
|                                                             | Nissan                     | Leaf         | 2012  |
|                                                             | https://www.freead         | dsz.co.uk/x- | -3946 |
|                                                             | Nissan                     | Leaf         | 2012  |
| 1000<br>1000<br>1000<br>1000<br>1000<br>1000<br>1000<br>100 | https://www.freeau<br>59-z | dsz.co.uk/x- | -3946 |
|                                                             | Nissan                     | Leaf         | 2012  |
|                                                             | https://www.freead         | dsz.co.uk/x- | .3946 |
|                                                             | Nissan                     | Leaf         | 2012  |
|                                                             | https://www.freeau<br>59-z | dsz.co.uk/x- | -3946 |
|                                                             | Nissan                     | Leaf         | 2012  |
|                                                             | https://www.freeau<br>59-z | dsz.co.uk/x- | -3946 |
|                                                             | Nissan                     | Leaf         | 2012  |
|                                                             | https://www.freear<br>59-z | dsz.co.uk/x- | .3946 |
|                                                             | Nissan                     | Leaf         | 2012  |
|                                                             | https://www.freeau<br>59-z | dsz.co.uk/x- | -3946 |