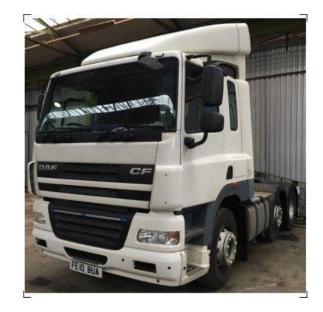

## **DAF CF 2010**

Location **West Midlands, Worcestershire** https://www.freeadsz.co.uk/x-394673-z

General, Fleet No. 1441L, Make DAF, Body Make N/S, Model CF85-460, Year 2010, Axles, Axles (a) 6X2, Cab Specification, Cab Type Sleeper Single, Engine, No information is available in this category at this time. Registration & MOT, Reg. Month JULY, Reg. Year 2010, Suspension & Tyres, Axle Suspension Lift, Additional Notes, FULL CATWALK, BATTERY GUARD, FULLY ENCLOSED ALLOY CATWALK, Contact Us Regarding This Item, N/S = Not