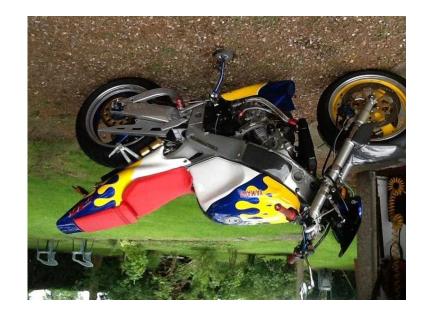

## Yamaha 1990 (3,995 GBP)

Location **East Midlands, Leicestershire** https://www.freeadsz.co.uk/x-394676-z

Selling this for my dad open to offers and questions 1040 big bore kit fitted R1 calipers fitted rear seat new tyres and spares excellent condition perfect working order £1000s been spend on it just never used first to see will buy it's worth it.. About 40.000