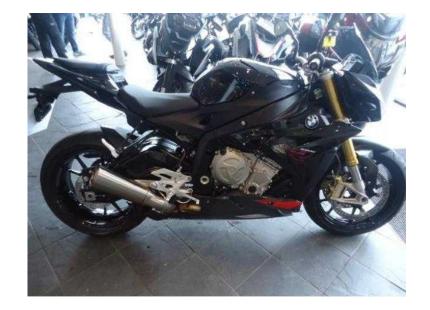

## BMW S1000 2016 (10,695 GBP)

Location **East Midlands, Leicestershire** https://www.freeadsz.co.uk/x-394682-z

Mileage: 3,055, Colour: Black Storm Metallic, Date of registration: March 2016, Registration: