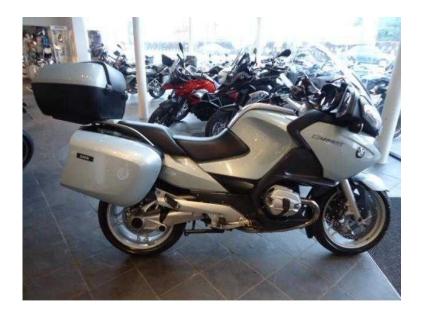

## BMW R1200 2010 (7,695 GBP)

Location **East Midlands, Leicestershire** https://www.freeadsz.co.uk/x-394683-z

Mileage: 24,480, Colour: Polar Metallic, Date of registration: March 2010, Registration:

|                          |       |                          |       | 1                        |       |                          |       |                          |       | 1                        |       | 1                        |       | 1                        |               |                          |       |                          |       |
|--------------------------|-------|--------------------------|-------|--------------------------|-------|--------------------------|-------|--------------------------|-------|--------------------------|-------|--------------------------|-------|--------------------------|---------------|--------------------------|-------|--------------------------|-------|
|                          |       |                          |       |                          |       |                          |       |                          |       |                          |       |                          |       |                          | المحصل والريج |                          | 1F1 6 |                          |       |
| https://www.free<br>83-z | BMW           | https://www.free<br>83-z | BMW   | https://www.free<br>83-z | BMW   |
| ∍adsz.co.uk/x            | R1200 | eadsz.co.uk/x            | R1200 | adsz.co.uk/x             | R1200 | eadsz.co.uk/x            | R1200 | 9adsz.co.uk/x            | R1200 | eadsz.co.uk/x            | R1200 | adsz.co.uk/x             | R1200 | eadsz.co.uk/x            | R1200         | edsz.co.uk/x             | R1200 | eadsz.co.uk/x            | R1200 |
| :-3946                   | 2010  | (-3946                   | 2010  | (-3946                   | 2010  | (-3946                   | 2010  | (-3946                   | 2010  | (-3946                   | 2010  | (-3946                   | 2010  | (-3946                   | 2010          | (-3946                   | 2010  | (-3946                   | 2010  |