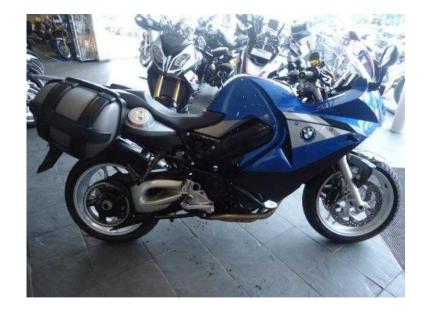

## BMW F800 2012 (6,295 GBP)

Location **East Midlands, Leicestershire** https://www.freeadsz.co.uk/x-394685-z

Mileage: 12,550, Colour: Lupin Blue Met/Sapphire Black-Met/Granit, Date of registration: September 2012, Registration: