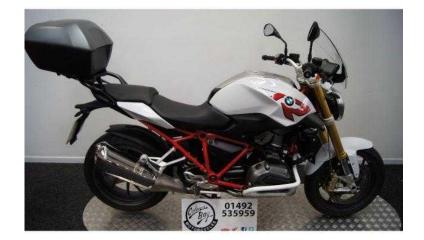

## BMW R1200 2015 (10,750 GBP)

Location Wales, Gwynedd https://www.freeadsz.co.uk/x-394702-z

White, 1 owner, Comes with a tall screen & standard, colour matched fender extender, powder coated engine bars, top box, heated grips, ABS, ESA, gear shift pro, dynamic traction control, pro riding mode, pro on board computer, LED indicators, day time running lights. The North West's finest family run motorcycle dealership, £10,750 no VAT ABS, Top