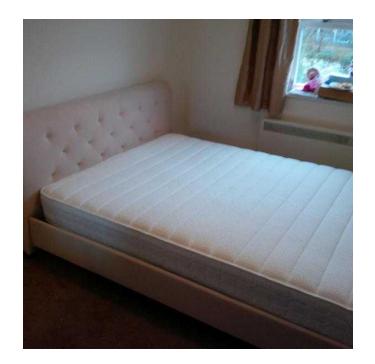

## king size bedroom (230 GBP)

Location London, London https://www.freeadsz.co.uk/x-394719-z

King size bedroom with mattress, used for 3 months only as

|                         |         | _                       |         |                         |         | _                       |         |                         |         |                         |         | _                       |         |                         |         |                         |          |                         |         |
|-------------------------|---------|-------------------------|---------|-------------------------|---------|-------------------------|---------|-------------------------|---------|-------------------------|---------|-------------------------|---------|-------------------------|---------|-------------------------|----------|-------------------------|---------|
|                         |         |                         |         |                         |         |                         |         |                         |         |                         |         |                         |         |                         |         |                         | <b>4</b> |                         |         |
| https://www.fre<br>19-z | king     | https://www.fre<br>19-z | king    |
| eadsz.co.u              | size b  | eadsz.co.u              | size b  | eadsz.co.u              | size b  | eadsz.co.u              | size    | eadsz.co.u              | size b  | eadsz.co.u              | size b  | eadsz.co.u              | size b  | eadsz.co.u              | size    | eadsz.co.u              | size t   | eadsz.co.u              | size b  |
| k/x-3947                | pedroom | k/x-3947                | bedroom | k/x-3947                | oedroom | k/x-3947                | pedroom | k/x-3947                | bedroom | k/x-3947                | bedroom | k/x-3947                | bedroom | k/x-3947                | pedroom | k/x-3947                | pedroom  | k/x-3947                | pedroom |