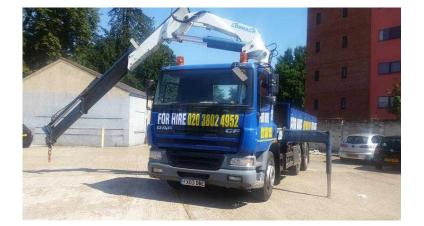

## G Lift amp Transit - HIAB Vehicle HireLorry Mounted Crane Hire

Location London, London https://www.freeadsz.co.uk/x-394750-z

G Lift & Transit is a versatile service providing both crane hire and transportation of a variety of loads at some of the most competitive prices on the market. G Lift & Transit is based in the region of South London and is dedicated to the transportation and lifting of loads across London and the South East. Our HIAB vehicle is operated by a fully qualified driver and is available for hire Monday to Friday, operating during the hours of 7:30am-5pm. If you have any enquiries or wish to receive a quotation call us at 02038024952 020380249...(click to reveal full phone number) or email click to contact ;