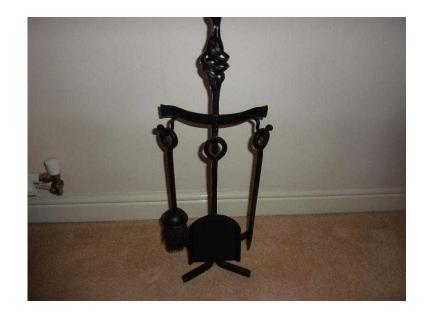

## companion set (20 GBP)

Location **South East, Surrey** https://www.freeadsz.co.uk/x-394755-z

Wrought Iron Companion Set, Black wrought iron companion set on stand, brush, poker and shovel 21" high, excellent condition., £20.00, Crawley, 07043510691 070435106...(click to reveal full phone)