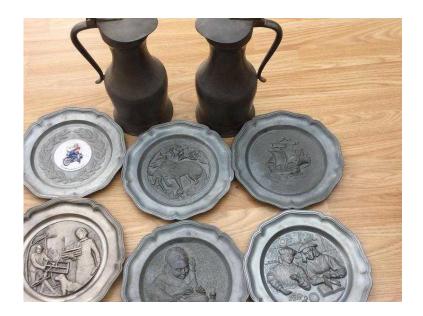

## Pewter (80 GBP)

Location Yorkshire and the Humber, South Yorkshire https://www.freeadsz.co.uk/x-394817-z

A pair of heavy weight pewter pitchers with acorn handle, 6 wall hanging pewter plates with different pictures. Offers around £80.;