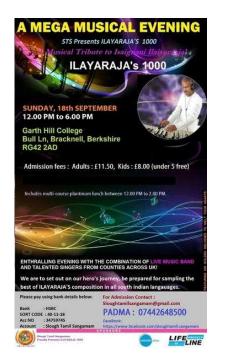

## A MEGA MUSICAL TRIBUTE TO ISAIGNANI ILAYARAJA

Location South East, Surrey https://www.freeadsz.co.uk/x-394917-z

Following the success and positive response for our MSV Tribute event last year, STS is proud to present the "ILAYARAJA'S 1000" this year for the first time covering all the south Indian languages. Talented singers from several counties will be participating on this evening with your favourite Tamil, Telugu, Malayalam and Kannada numbers. We promise a quality night full of entertainment, LIVE orchestra, karaoke, quiz and other activities for all. Good quality MEAL is included in the admission fee of £11.50 per head, Kids £8.00. Program Schedule: Lunch : 12.00 PM to 2.00 PM Program : 2.00 PM to 6.00 PM ( with 30 Minutes break in between) For the Tickets: Contact: Padma: 07442648500 074426485...(click to reveal full phone number) Email: click to