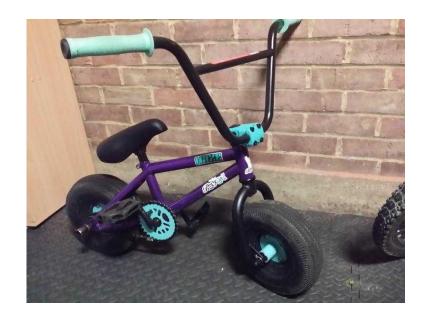

## Rocker BMX Mini BMX Bike iROK HAZE Rocker. (80 GBP)

Location

London, London https://www.freeadsz.co.uk/x-394967-z

Rocker BMX. HAZE iROK+. Endorsed and Ridden by Harry Main Chunky scaled down mini versions of 20" BMX's designed to take a serious amount of adult sized abuse. New Lighter Hi tensile steel frame, forks & bars. Top load stem, thread less forks, 10" x 28" bars, plastic BMX pedals with matching Kraton rubber grips. New reduced fork clearance for easier foot jams, tapered stays, angled seat clamp and micro drop outs for a super clean looking back end. Rockers are a RAD innovation designed by BMX riders at Rocker BMX LTD. The boys have spent a very long time developing the perfect geometry and component selection to make Rocker BMX's easy to ride, comfortable and of course to look totally sick. Rockers are about having a blast with your mates and are quickly becoming the latest craze of 2013/2014. You may well have already seen dudes shredding them your local park & wondered, where can I get one??? Well you can get one here, direct from the manufacturer!!! Rockers are chunky scaled down mini versions of 20" BMX's designed to take a serious amount of adult sized abuse. Fat tyres, massive bars, top load stems every bit as RAD as a 20" & great fun for kids from 4 years old to Dad's of 40 years old. With plenty of colour-ways to choose from including LTD editions, some people have already started collecting them! The IROK is the brand new entry level Rocker from Rocker Bikes. New lighter weight Hi tensile steel frame / forks with shorter back end. Front load stem with forged face plate, thread-less forks, 10" x 28" bars, plastic BMX pedals, kraton rubber grips, 30/14 gearing (allows you to actually pedal at up to 15 mph), sealed cartridge bearings 1 piece hi ten forged steel cranks, USA BB, fat padded seat, brand new design steel 3 piece wheels with very loud freewheel (new wheels roll much better than the previous Rocker wheels for higher speed on ramps or just chilling). New lighter weight Pneumatic rubber 10" chunky tyres, colour matched KMC chain. Weight 9.5 kg or 20.9 lbs a saving of 3.3