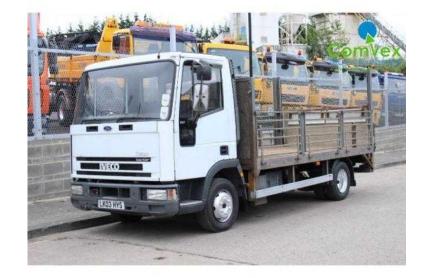

## Iveco 75E17 2003 (2,650 GBP)

Location North, Tyne And Wear https://www.freeadsz.co.uk/x-394995-z

Price: £2,650, Manufacturer: Iveco Trucks, Model: 75E17 / DROPSIDE, Year: 2003, Vehicle Type: Rigid Trucks, Axle Configuration: 4x2, Carrying Capacity: 4 TONNE, Year 2003, 4x2 Axle, Steel Suspension, 170hp Turbo Diesel Engine, 6 Speed Manual Gearbox, 16ft Dropside, Rear Tail-Lift, Only 220,000km from New, All in Good Working order, Very Clean for, \*, \*