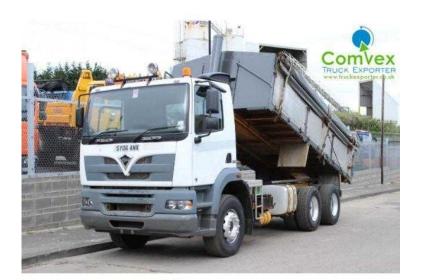

## Foden Alpha 2006 (9,750 GBP)

Location North, Tyne And Wear https://www.freeadsz.co.uk/x-394997-z

Price: £9,750, Manufacturer: Foden Trucks, Model: ALPHA 345 / TIPPER, Year: 2006, Vehicle Type: Tipper Trucks, Axle Configuration: 6x4, Carrying Capacity: 15 Tonne, Year 2006, 6x4 Axle, Double Drive, 340 C12 CAT Engine, 16 Speed Manual Gearbox, Dropside Tipper Body, Binotto Tipping Equipment, 80% Tyres All Round, This Truck has only Covered 204,000km, Excellent, \*, \*