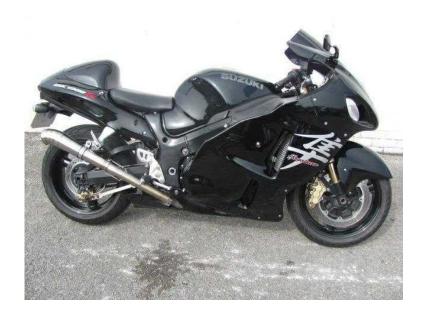

## Suzuki GSX 2003 (3,999 GBP)

Location Yorkshire and the Humber, West Yorkshire https://www.freeadsz.co.uk/x-395038-z

|                |     |                |     |                |     | 1              |         |                |     |                |          |                |     |                |     | 1              |     |                |        |
|----------------|-----|----------------|-----|----------------|-----|----------------|---------|----------------|-----|----------------|----------|----------------|-----|----------------|-----|----------------|-----|----------------|--------|
|                |     |                |     |                |     |                |         |                |     |                |          |                |     |                |     |                |     |                |        |
|                |     |                |     |                |     |                | - 647 6 |                |     |                | F Back L |                |     |                |     | ω -            |     |                |        |
| https:<br>38-z |     | https:<br>38-z |     | https:<br>38-z |     | https:<br>38-z |         | https:<br>38-z |     | https:<br>38-z |          | https:<br>38-z |     | https:<br>38-z |     | https:<br>38-z |     | https:<br>38-z |        |
| //ww           | Suz | //ww           | Suz | //ww           | Suz | //ww           | Suz     | //ww           | Suz | //ww           | Suz      | //ww           | Suz | //ww           | Suz | //ww           | Suz | //ww           | Suzuki |
| rw.fr          | üki | w.fr           | üki | /w.fre         | uki | /w.fr          | uki     | w.fr           | üki | w.fr           | üki      | w.fr           | uki | /w.fr          | üki | /w.fr          | üki | /w.fre         | iuki   |
| eeac           |     | eeac           |     | eead           |     | eead           |         | eead           |     | eead           |          | eead           |     | eeac           |     | eeac           |     | eead           |        |
| dsz.c          | GS  | dsz.c          | GS  | dsz.c          | GS  | dsz.c          | GS      | dsz.c          | GS  | dsz.c          | GS       | dsz.c          | GS  | dsz.c          | GS  | dsz.c          | GS  | SZ.            | GSX    |
| so.uk          | ×   | ö.uk           | ×   | o.uk           | ×   | o.uk           | ×       | so.uk/         | ×   | 0.uk           | ×        | o.uk           | ×   | o.uk           | ×   | o.uk           | ×   | co.uk          | ×      |
| (/x-3          | N   | (/x-3          | N   | (/x-39         | N   | (/x-39         | N       | (/x-39         | N   | /x-3           | N        | (/x-3          | N   | /x-3           | N   | (/x-39         | N   | k/x-3          | N      |
| 950            | 003 | 950            | 003 | 950            | 003 | 950            | 003     | 950            | 003 | 950            | 003      | 3950           | 003 | 950            | 003 | 950            | 003 | 3950           | 2003   |
|                |     |                |     |                |     |                |         |                |     |                |          |                |     |                |     |                |     |                | -      |